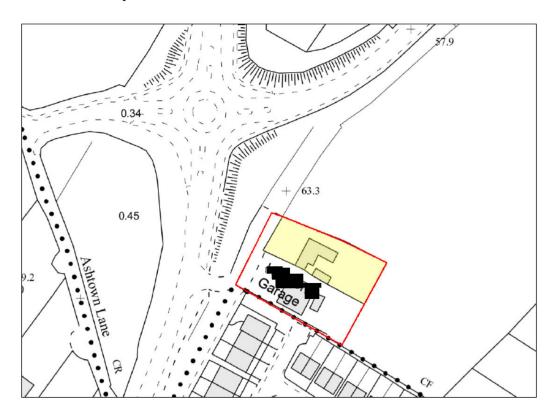

On behalf of my client **experiments** the owner of the lands as outlined in red on the map below I wish to make a submission to amend the RZLT map to exclude the lands comprising the motor repair garage which is an established use and within which a trade or profession is being carried on, that is liable to commercial rates, that it is reasonable to consider this being used to provide services to residents of adjacent residential areas.

Accordingly the lands do not meet the criteria set out in the 2021 finance act for inclusion on the RZLT map and should be excluded leaving only the area shaded yellow for inclusion.

Yours sincerely

John Hodgins